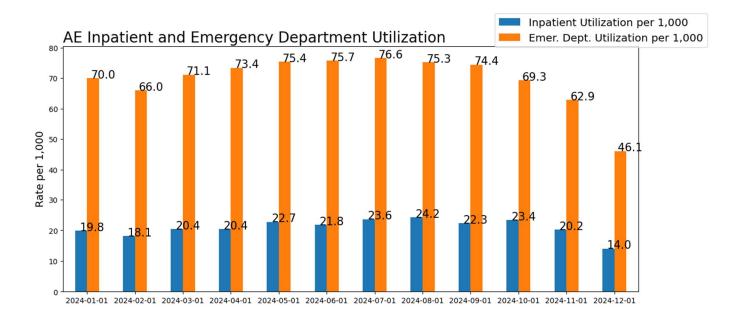

Over the five-year approval period, Utah seeks to achieve the following goals:

- Provide health care coverage for low-income Utahns eligible under the demonstration who would not otherwise have access to, or be able to afford, health care coverage;
- Improve beneficiary health outcomes and quality of life;
- Lower the uninsured rate of low income Utahns;
- Provide continuity of coverage for individuals eligible under the demonstration;
- Increase access to primary care;
- Reduce uncompensated care provided by Utah hospitals;
- Reduce barriers to health care and housing, an important social determinant of health;
- Increase the utilization of preventive dental services, while reducing emergency dental procedure costs;
- Improve access to services across the continuum of care;
- Provide for better care coordination for individuals transitioning to community-based care;
- Reduce the utilization of emergency departments and inpatient hospital settings for treatment where utilization is preventable or medically inappropriate; and
- Reduce the overdose death rate.
- Improve access to fertility preservation services for Medicaid-eligible individuals diagnosed with cancer, as well as access to in vitro fertilization (IVF) services for individuals diagnosed with certain genetic disorders.