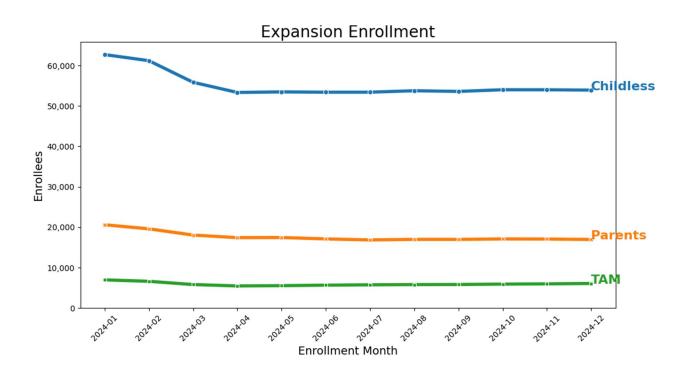

### **Medicaid Expansion and Targeted Adult Medicaid Enrollment**

Below are detailed data on expansion enrollment by subgroup. Beginning with the DY22, quarter three monitoring report, the State began reporting Adult Expansion Expenditures in addition to Targeted Adult Medicaid Expenditures.

# Expansion Enrollment by Subgroup.5

| servicemonth    | 2024-01 | 2024-02 | 2024-03 | 2024-04 | 2024-05 | 2024-06 | 2024-07 | 2024-08 | 2024-09 | 2024-10 | 2024-11 | 2024-12 |
|-----------------|---------|---------|---------|---------|---------|---------|---------|---------|---------|---------|---------|---------|
| expansion group |         |         |         |         |         |         |         |         |         |         |         |         |
| Childless       | 62,691  | 61,182  | 55,834  | 53,323  | 53,459  | 53,384  | 53,387  | 53,751  | 53,576  | 53,994  | 53,985  | 53,901  |
| Parents         | 20,585  | 19,578  | 18,033  | 17,397  | 17,428  | 17,083  | 16,830  | 16,966  | 16,965  | 17,077  | 17,052  | 16,942  |
| TAM             | 6,951   | 6,592   | 5,790   | 5,448   | 5,518   | 5,639   | 5,722   | 5,781   | 5,801   | 5,898   | 5,963   | 6,057   |
| Total           | 90,227  | 87,352  | 79,657  | 76,168  | 76,405  | 76,106  | 75,939  | 76,498  | 76,342  | 76,969  | 77,000  | 76,900  |