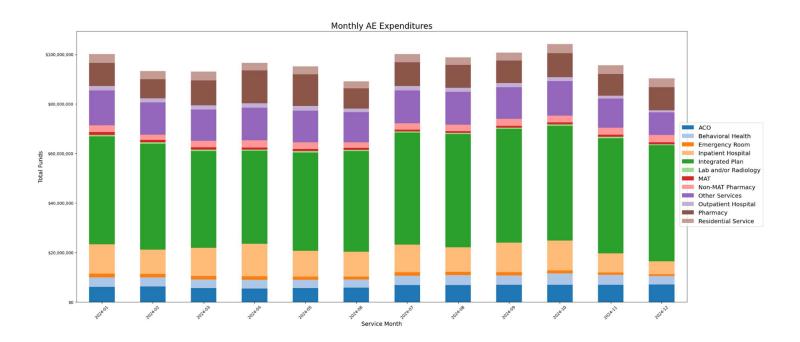

### **Medicaid Expansion and Targeted Adult Medicaid Enrollment**

Below are detailed data on expansion enrollment by subgroup. Beginning with the DY22, quarter three monitoring report, the State began reporting Adult Expansion Expenditures in addition to Targeted Adult Medicaid Expenditures.