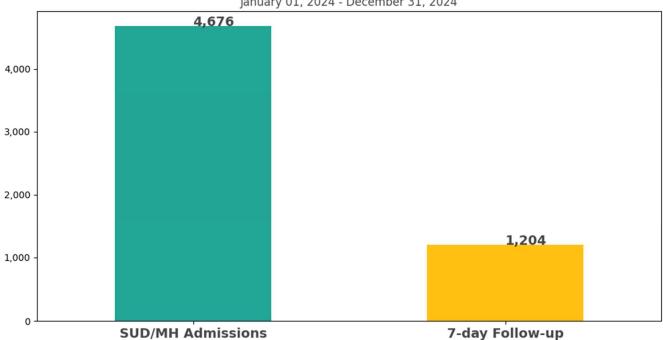

| 2024-12-01 |
|-----------------------------------|------------|------------|------------|
| Members                           | 6,417.0    | 6,505.0    | 6,587.0    |
| Inpatient                         | 128.0      | 114.0      | 112.0      |
| Emergency Dept.                   | 795.0      | 758.0      | 643.0      |
| Inpatient Utilization per 1,000   | 19.9       | 17.5       | 17.0       |
| Emer. Dept. Utilization per 1,000 | 123.9      | 116.5      | 97.6       |





# Initiation and Engagement of Alcohol and Other Drug Abuse or Dependence Treatment for Adult Expansion Members 2024-01-01 - 2024-12-31





# All-cause Hospital Readmission for all AE Members: 14.3%

January 01, 2024 - December 31, 2024



# SUD/MH 7-day Follow-up Rate: 25.7%

January 01, 2024 - December 31, 2024





# **Disenrollments**

The table below identifies the number of disenrollments for this demonstration quarter, listed by demonstration population. As of DY22, Q4, the process for labeling disenrollment reasons is no longer used. Disenrollment data is now being reported by subgroups only.

| Demonstration Population                                   | October<br>2024 | November<br>2024 | December<br>2024 | Total  |
|------------------------------------------------------------|-----------------|------------------|------------------|--------|
| Adult Expansion                                            | 2,445           | 2,634            | 2,776            | 7,855  |
| Aged Dental                                                | 356             | 347              | 366              | 1,06