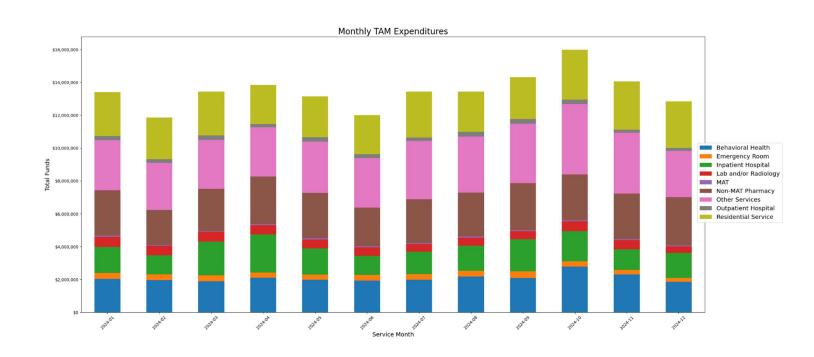

# **Targeted Adult Medicaid and Substance Use Disorder Treatment**

Below is detailed data on enrollment and expenditures for the TAM population. TAM individuals continue to utilize the majority of SUD residential treatment amongst Medicaid recipients.