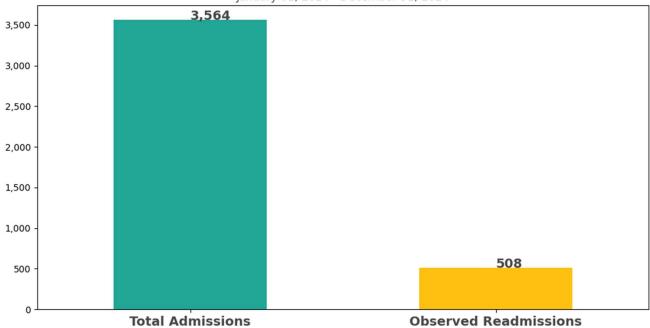

D Utilization**

|                                   | 2024-10-01 | 2024-11-01 | 2024-12-01 |
|-----------------------------------|------------|------------|------------|
| Members                           | 6,417.0    | 6,505.0    | 6,587.0    |
| Inpatient                         | 128.0      | 114.0      | 112.0      |
| Emergency Dept.                   | 795.0      | 758.0      | 643.0      |
| Inpatient Utilization per 1,000   | 19.9       | 17.5       | 17.0       |
| Emer. Dept. Utilization per 1,000 | 123.9      | 116.5      | 97.6       |





# Initiation and Engagement of Alcohol and Other Drug Abuse or Dependence Treatment for Adult Expansion Members 2024-01-01 - 2024-12-31





# All-cause Hospital Readmission for all AE Members: 14.3%

January 01, 2024 - December 31, 2024



# SUD/MH 7-day Follow-up Rate: 25.7%

January 01, 2024 - December 31, 2024





# **Disenrollments**

The table below identifies the number of disenrollments for this demonstration quarter, listed by demonstration population. As of DY22, Q4, the process for labeling disenrollment reasons is no longer used. Disenrollment data is now being reported by subgroups only.

| Demonstration Population                                   | October<br>2024 | November<br>2024 | December<br>2024 | Total  |
|------------------------------------------------------------|-----------------|------------------|------------------|--------|
| Adult Expansion                                            | 2,445           | 2,634            | 2,776            | 7,855  |
| Aged Dental