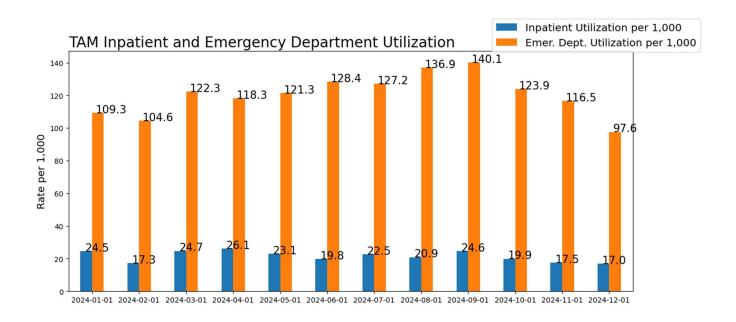

# **Targeted Adult Medicaid and Substance Use Disorder Treatment**

Below is detailed data on enrollment and expenditures for the TAM population. TAM individuals continue to utilize the majority of SUD residential treatment amongst Medicaid recipients.