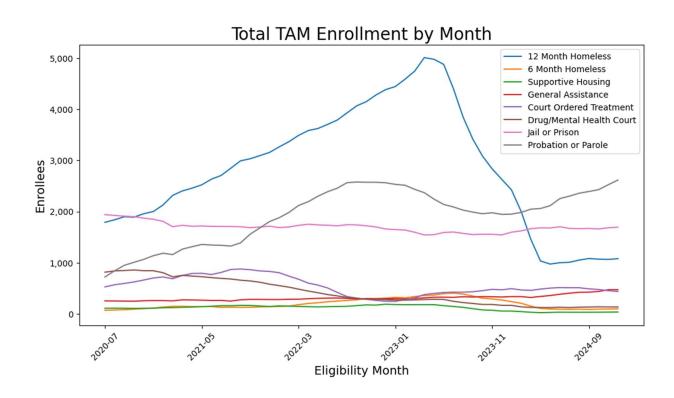

# **Targeted Adult Medicaid and Substance Use Disorder Treatment**

Below is detailed data on enrollment and expenditures for the TAM population. TAM individuals continue to utilize the majority of SUD residential treatment amongst Medicaid recipients.

# TAM Enrollment by Month<sup>6</sup>

|                          | 2024-07 | 2024-08 | 2024-09 | 2024-10 | 2024-11 | 2024-12 |
|--------------------------|---------|---------|---------|---------|---------|---------|
| 12 Month Homeless        | 1,011   | 1,054   | 1,084   | 1,072   | 1,067   | 1,081   |
| 6 Month Homeless         | 91      | 94      | 90      | 96      | 96      | 101     |
| Supportive Housing       | 34      | 34      | 34      | 35      | 37      | 39      |
| General Assistance       | 407     | 424     | 427     | 441     | 475     | 475     |
| Court Ordered Treatment  | 513     | 513     | 491     | 479     | 456     | 440     |
| Drug/Mental Health Court | 126     | 134     | 137     | 140     | 138     | 138     |
| Jail or Prison           | 1,672   | 1,667   | 1,672   | 1,661   | 1,685   | 1,696   |
| Probation or Parole      | 2,304   | 2,360   | 2,394   | 2,429   | 2,526   | 2,617   |