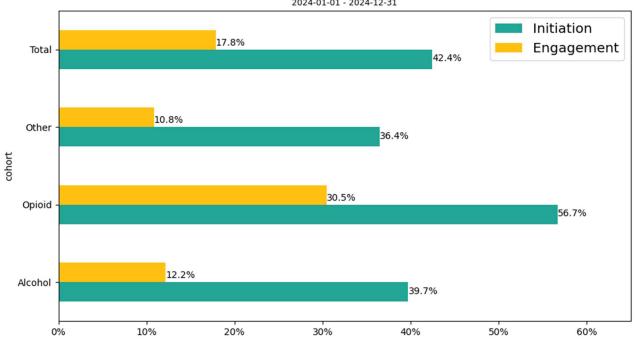

Emer. Dept. Utilization per 1,000 | 69.3       | 62.9       | 46.1       |



# **TAM inpatient and ED Utilization**

|                                   | 2024-10-01 | 2024-11-01 | 2024-12-01 |
|-----------------------------------|------------|------------|------------|
| Members                           | 6,417.0    | 6,505.0    | 6,587.0    |
| Inpatient                         | 128.0      | 114.0      | 112.0      |
| Emergency Dept.                   | 795.0      | 758.0      | 643.0      |
| Inpatient Utilization per 1,000   | 19.9       | 17.5       | 17.0       |
| Emer. Dept. Utilization per 1,000 | 123.9      | 116.5      | 97.6       |





# Initiation and Engagement of Alcohol and Other Drug Abuse or Dependence Treatment for Adult Expansion Members 2024-01-01 - 2024-12-31





# All-cause Hospital Readmission for all AE Members: 14.3%

January 01, 2024 - December 31, 2024



# SUD/MH 7-day Follow-up Rate: 25.7%

January 01, 2024 - December 31, 2024





# **Disenrollments**

The table below identifies the number of disenrollments for this demonstration quarter, listed by demonstration population. As of DY22, Q4, the process for labeling disenrollment reasons is no longer used. Disenrollment data is now being reported by subgroups only.

| Demonstration Population                                   | October<br>2024 | November<br>2024 | December<br>2024 | Total  |
|------------------------------------------------------------|-----------------|------------------|------------------|--------|
| Adult Expansion                                            | 2,445